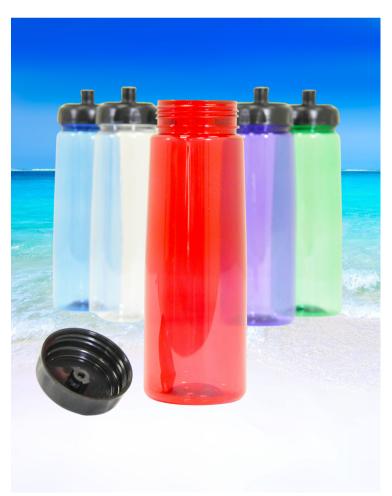

## **Blow Molded Sport Bottles**

## Customer's Challenge:

- Create high impact tinted colors for new line of PET blow molded sports bottles
- Achieve the lowest cost-to-color possible without sacrificing aesthetics and performance
- Simplify the PET blow molding process by eliminating the need to pre-dry or crystallize the colorants

## The Solution: UltraPET™ Highly Loaded Color Concentrate

## UltraPET™ delivered:

- 33% lower usage rate than competitive colorants
- Lowest cost-to-color
- Excellent color distribution for critical tints
- FDA compliance for direct food contact
- No drying or crystallization needed for UltraPET™